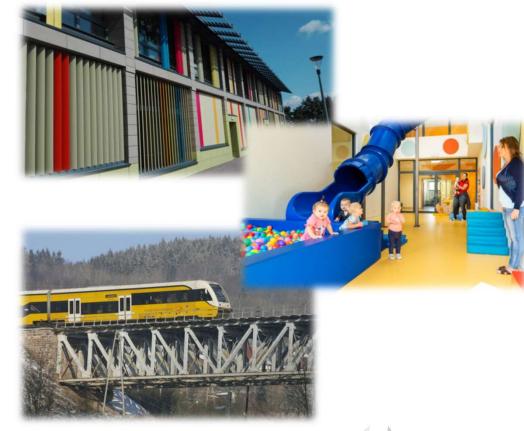

## HOW WE DEVELOP AGGLOMERATION FOR THE ENVIRONMENT AND THE YOUNGEST

- Example: EFRR ITI WA 2 900 000 €
   Construction of a demonstration building with significantly increased energy performance parameters a kindergarten with a nursery ward in Strzegom
- Example: ESF ITI WA 310 012 €
   Ensuring equal access to high quality pre-school education
- Example: ESF ITI WA 17 300 000 €
   reconstruction of the railway line no.
   285 Świdnica Kraszowice Jedlina
   Zdrój to Wałbrzych