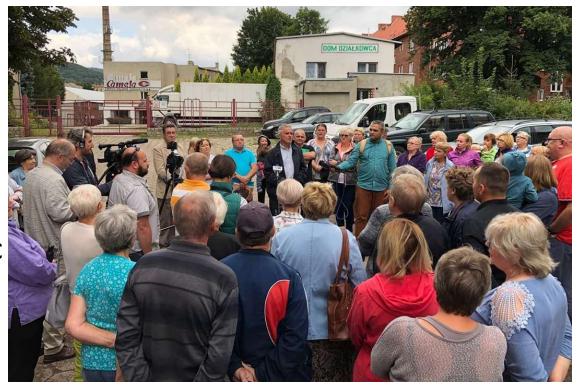

# HOW WE CREATED AGGLOMERATION TOGETHER WITH THE CITIZENS

- ITI Strategy created together with Economic, Social, Scientific and NGO's partners gathered in the Agglomeration Councils
- ITI Strategy consulted directly with citizens during open public consultations
- ITI strategy approved on behalf of citizens by mayors acting trough the Steering Committee

"Local government is dedicated to solve citizens' problems effectively, quickly and to implement community requests.

The ITI of Walbrzych Agglomeration is a good example of taking things in hands in order to solve the citizens problems"